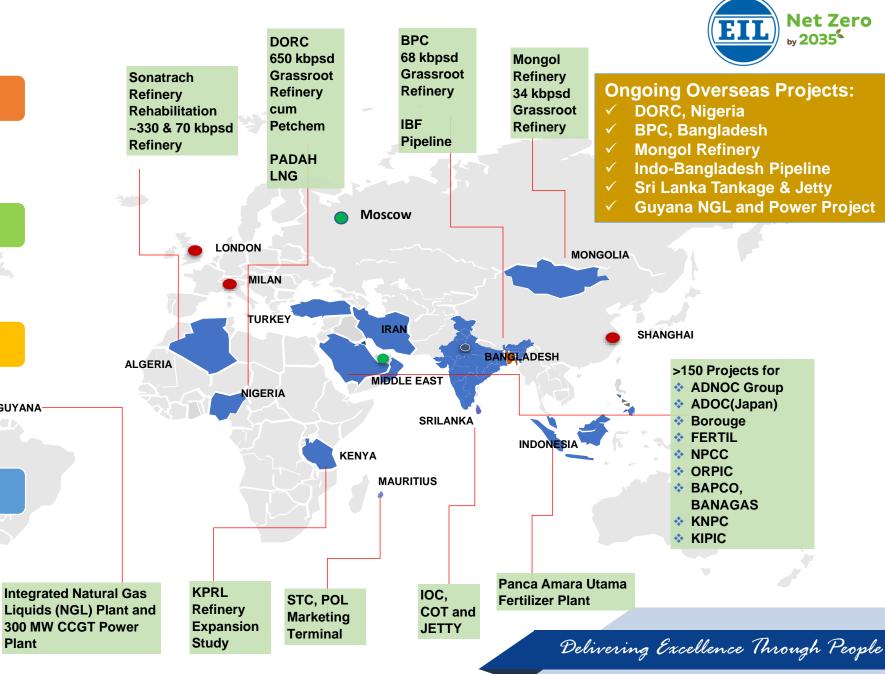

#### **International Presence**

#### **Branch Office**

Abu Dhabi

#### **JV Office**

 LLC-BEO (Bharat Energy Office) (JV of 5 Oil PSUs: OIL, OVL, GAIL, IOCL & EIL)

GUYANA

**Plant** 

### **Inspection Office**

- London, UK
- Milan, Italy
- Shanghai, China

#### Site / Client Office

- Sainshand / Ulaanbaatar, Mongolia
- Lagos, Nigeria
- Guyana

Antarctica, **Environmental Studies** 

Map Not to scale, Illustration purpose only