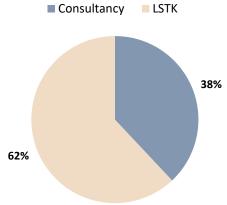

### **Business Secured Break up – Standalone**

# Consulting Segmental Break up

Note: Data on unconsolidated basis