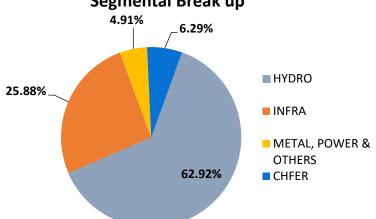

# Order Book Break up – Standalone

**OBP: Consultancy Vs LSTK** 

**OBP: Domestic Vs Overseas** 