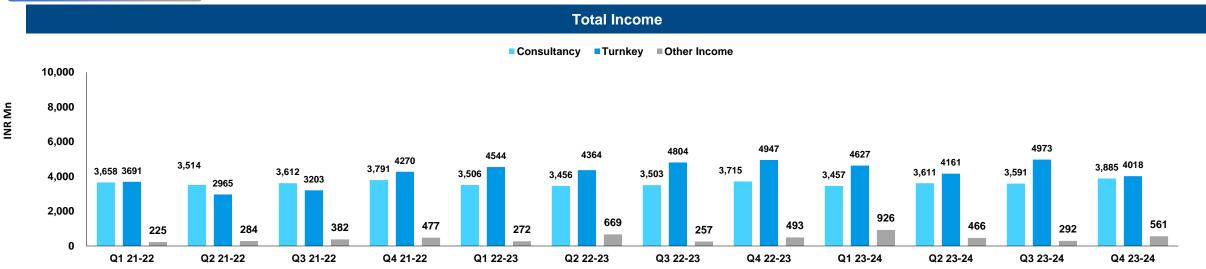

## **Quarterly Performance Summary – Standalone**

Rs Mn

| TURNOVER               | Q1      | Q2      | Q3      | Q4      | H1       | H2       | 9M       | Annual   |
|------------------------|---------|---------|---------|---------|----------|----------|----------|----------|
| Consultancy – Domestic | 2973.30 | 2877.95 | 2830.77 | 3052.56 | 5851.25  | 5883.33  | 8682.02  | 11734.58 |
| Consultancy - Overseas | 483.39  | 733.06  | 759.85  | 831.98  | 1216.46  | 1591.83  | 1976.31  | 2808.29  |
| Consultancy Total      | 3456.69 | 3611.01 | 3590.62 | 3884.54 | 7067.71  | 7475.16  | 10658.33 | 14542.87 |
| Turnkey                | 4626.72 | 4161.20 | 4972.65 | 4018.20 | 8787.92  | 8990.85  | 13760.57 | 17778.77 |
| Consultancy + Turnkey  | 8083.41 | 7772.21 | 8563.27 | 7902.74 | 15855.63 | 16466.01 | 24418.90 | 32321.64 |
| Other Income           | 926.17  | 466.25  | 292.37  | 561.21  | 1392.42  | 853.58   | 1684.79  | 2246.00  |
| Total Income           | 9009.58 | 8238.46 | 8855.64 | 8463.95 | 17248.05 | 17319.59 | 26103.69 | 34567.64 |