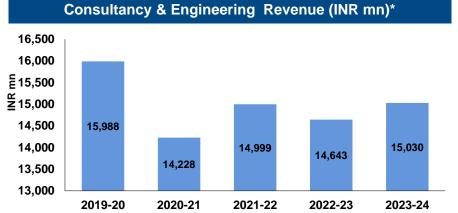

### **Annual Performance Summary – Standalone**

Rs Mn

| TURNOVER              | 2023-24 | 2022-23 | 2021-22 | 2020-21 | 2019-20 |
|-----------------------|---------|---------|---------|---------|---------|
| Consultancy           | 14543   | 14,179  | 14,575  | 13,833  | 15,653  |
| Turnkey               | 17779   | 18,659  | 14,129  | 17,214  | 16,377  |
| Consultancy + Turnkey | 32322   | 32,838  | 28,704  | 31,047  | 32,030  |
| Other Income          | 2246    | 1,691   | 1,367   | 1,949   | 2,580   |
| Total Income          | 34568   | 34,529  | 30,071  | 32,996  | 34,611  |