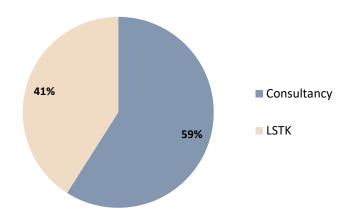

| Order Book       | March 24 | March 23 | March 22 | March 21 | March 20 |
|------------------|----------|----------|----------|----------|----------|
| Consultancy      | 46367    | 48296    | 48,983   | 45,816   | 44,561   |
| Turnkey          | 31868    | 28650    | 27,566   | 34,003   | 50,993   |
| Total Order Book | 78235    | 76946    | 76,549   | 79,819   | 95,554   |
| Consultancy %    | 59%      | 63%      | 64%      | 57%      | 47%      |
| Turnkey %        | 41%      | 37%      | 36%      | 43%      | 53%      |

# Order Book Break up – Standalone

**OBP: Consultancy Vs LSTK** 

**OBP: Domestic Vs Overseas** 