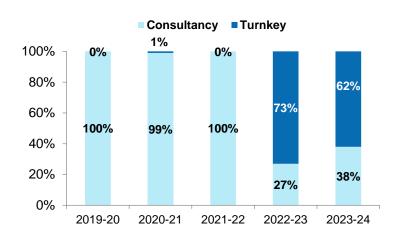

# Total Orders Segmental Break up

| Order Book       | March 24 | March 23 | March 22 | March 21 | March 20 |
|------------------|----------|----------|----------|----------|----------|
| Consultancy      | 46367    | 48296    | 48,983   | 45,816   | 44,561   |
| Turnkey          | 31868    | 28650    | 27,566   | 34,003   | 50,993   |
| Total Order Book | 78235    | 76946    | 76,549   | 79,819   | 95,554   |
| Consultancy %    | 59%      | 63%      | 64%      | 57%      | 47%      |
| Turnkey %        | 41%      | 37%      | 36%      | 43%      | 53%      |