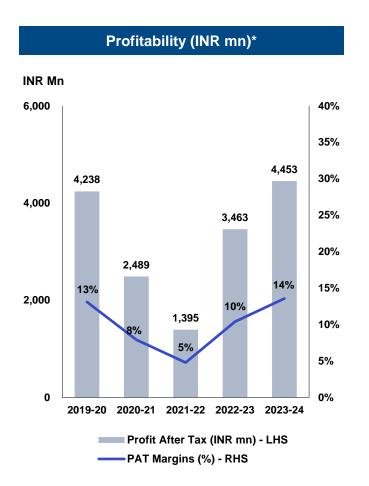

| PAT   | 2023-24 | 2022-23 | 2021-22 | 2020-21 | 2019-20 |
|-------|---------|---------|---------|---------|---------|
| PAT   | 3570    | 3422    | 3,444   | 2,595   | 4,302   |
| PAT % | 11%     | 10%     | 12%     | 8%      | 13%     |