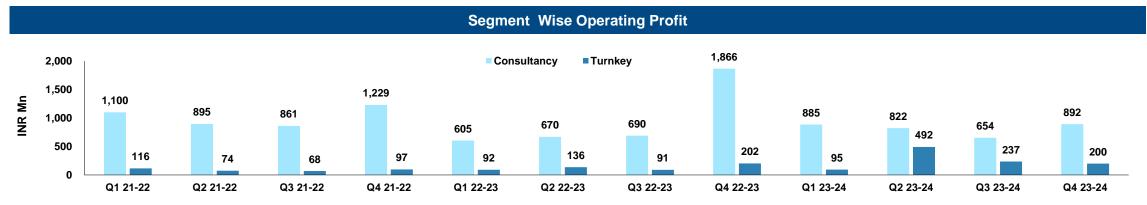

### **Quarterly Performance Track Record - Standalone**

Note: All figures are on standalone basis

### **Quarterly Performance Track Record – Standalone**

| SEGMENT PROFIT | Q1     | Q2      | Q3     | Q4      | H1      | H2      | 9M      | Annual  |
|----------------|--------|---------|--------|---------|---------|---------|---------|---------|
| Consultancy    | 885.00 | 821.99  | 653.97 | 892.17  | 1706.99 | 1546.14 | 2360.96 | 3253.13 |
| Turnkey        | 94.56  | 492.45  | 236.88 | 200.32  | 587.01  | 437.20  | 823.89  | 1024.21 |
| Total          | 979.56 | 1314.44 | 890.85 | 1092.49 | 2294.00 | 1983.34 | 3184.85 | 4277.34 |