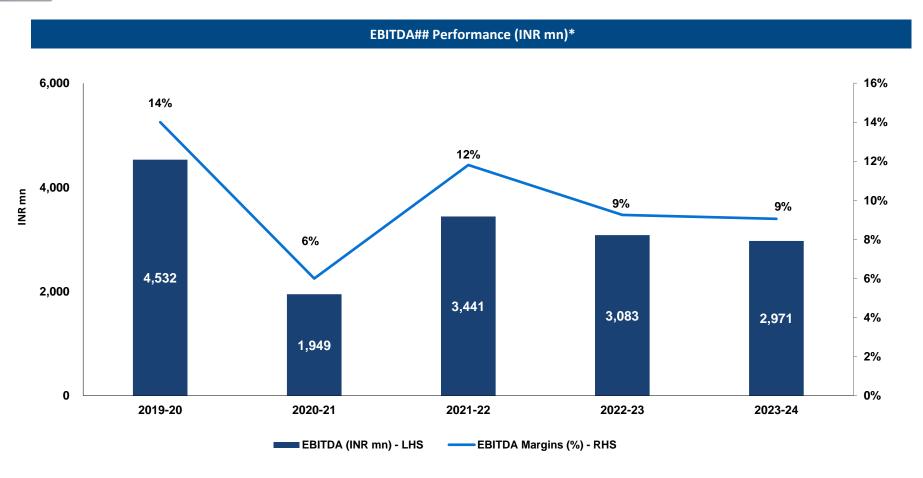

# Financials and Order Book Overview

\*\* Revenue does not include Other Income

Note: All figures have been taken on a consolidated basis

Note: All figures have been taken on a consolidated basis
## EBITDA: Earnings Before Interest, Tax, Depreciation and Amortization (does not include Other Income)

| SEGMENT PROFITS | 2023-24 | 2022-23 | 2021-22 | 2020-21 | 2019-20 |
|-----------------|---------|---------|---------|---------|---------|
| Consultancy     | 3253    | 3830    | 4,085   | 3,799   | 4,989   |
| Turnkey         | 1024    | 521     | 356     | 558     | 655     |
| Consultancy %   | 22%     | 27%     | 28%     | 27%     | 32%     |
| Turnkey %       | 6%      | 3%      | 3%      | 3%      | 4%      |

| PAT   | 2023-24 | 2022-23 | 2021-22 | 2020-21 | 2019-20 |
|-------|---------|---------|---------|---------|---------|
| PAT   | 3570    | 3422    | 3,444   | 2,595   | 4,302   |
| PAT % | 11%     | 10%     | 12%     | 8%      | 13%     |