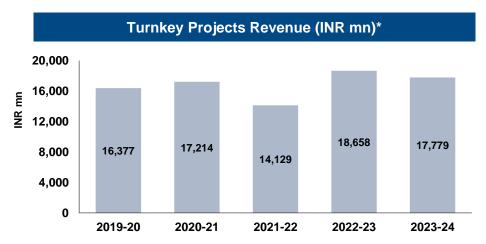

### **Annual Performance Summary – Standalone**

Rs Mn

| TURNOVER              | 2023-24 | 2022-23 | 2021-22 | 2020-21 | 2019-20 |
|-----------------------|---------|---------|---------|---------|---------|
| Consultancy           | 14543   | 14,179  | 14,575  | 13,833  | 15,653  |
| Turnkey               | 17779   | 18,659  | 14,129  | 17,214  | 16,377  |
| Consultancy + Turnkey | 32322   | 32,838  | 28,704  | 31,047  | 32,030  |
| Other Income          | 2246    | 1,691   | 1,367   | 1,949   | 2,580   |
| Total Income          | 34568   | 34,529  | 30,071  | 32,996  | 34,611  |