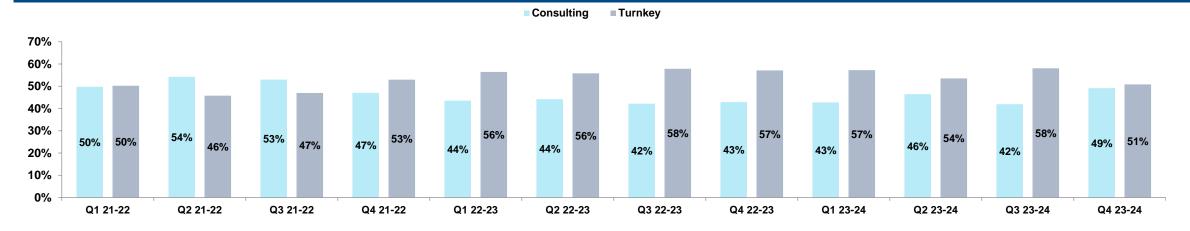

| 926.17  | 466.25  | 292.37  | 561.21  | 1392.42  | 853.58   | 1684.79  | 2246.00  |
| Total Income           | 9009.58 | 8238.46 | 8855.64 | 8463.95 | 17248.05 | 17319.59 | 26103.69 | 34567.64 |

| SEGMENT PROFIT | Q1     | Q2      | Q3     | Q4      | H1      | H2      | 9M      | Annual  |
|----------------|--------|---------|--------|---------|---------|---------|---------|---------|
| Consultancy    | 885.00 | 821.99  | 653.97 | 892.17  | 1706.99 | 1546.14 | 2360.96 | 3253.13 |
| Turnkey        | 94.56  | 492.45  | 236.88 | 200.32  | 587.01  | 437.20  | 823.89  | 1024.21 |
| Total          | 979.56 | 1314.44 | 890.85 | 1092.49 | 2294.00 | 1983.34 | 3184.85 | 4277.34 |

Note: All figures are on standalone basis

### **Quarterly Performance Track Record - Standalone**









Note: All figures are on standalone basis

### **Quarterly Performance Track Record – Standalone**





#### **Segment Wise Profit %**



Note: All figures are on standalone basis

### **Business Secured and Order Book – Standalone**



| S | Mn |  |
|---|----|--|
|   |    |  |

| <b>Business Secured</b> | FY 23-24 | FY 22-23 | FY 21-22 | FY 20-21 | FY 19-20 |
|-------------------------|----------|----------|----------|----------|----------|
| Consultancy (domestic)  | 7,964#   | 6,477    | 16,515   | 14,550   | 8,119    |
| Consultancy (overseas)  | 4,985    | 6,138    | 356      | 1,011    | 8,053    |
| Consultancy Total       | 12,949   | 12,615   | 16,871   | 15,562   | 16,172   |
| Turnkey                 | 21,113#  | 34,463   | 0        | 130      | 0        |
| Total Business sec