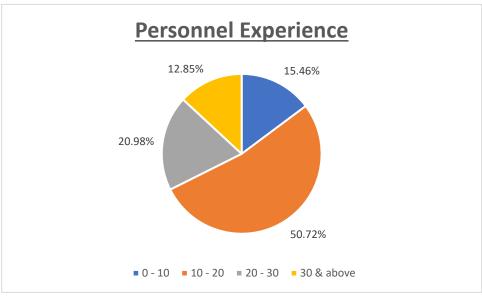

### **EIL Manpower Resources**

| Qualification                                                       | Count |
|---------------------------------------------------------------------|-------|
| Graduates in Engineering                                            | 1974  |
| Post Graduates in Engineering                                       | 256   |
| Doctorates in Engineering                                           | 11    |
| Total Personnel with Engineering Qualification (Technical Manpower) | 2241  |
| Other Professionals (MBA/MCA/CA/ICWA/CS)                            | 127   |

| Role                                  | Count |
|---------------------------------------|-------|
| Project Management and Control        | 285   |
| Engineering and Technology            | 1240  |
| Construction                          | 551   |
| Commercial and Procurement            | 285   |
| Company Mgmt, HR and Finance & Others | 285   |
| Total                                 | 2646  |

- Approx 11.6% are Female employees. Out of these 75.89% are Technical
- Average Age 41.04 years

2