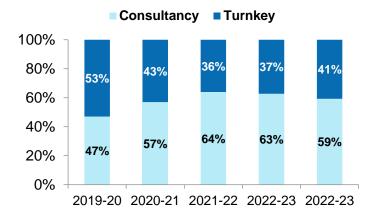

# Total Orders Segmental Break up

| Order Book       | March 24 | March 23 | March 22 | March 21 | March 20 |
|------------------|----------|----------|----------|----------|----------|
| Consultancy      | 46367    | 48296    | 48,983   | 45,816   | 44,561   |
| Turnkey          | 31868    | 28650    | 27,566   | 34,003   | 50,993   |
| Total Order Book | 78235    | 76946    | 76,549   | 79,819   | 95,554   |
| Consultancy %    | 59%      | 63%      | 64%      | 57%      | 47%      |
| Turnkey %        | 41%      | 37%      | 36%      | 43%      | 53%      |