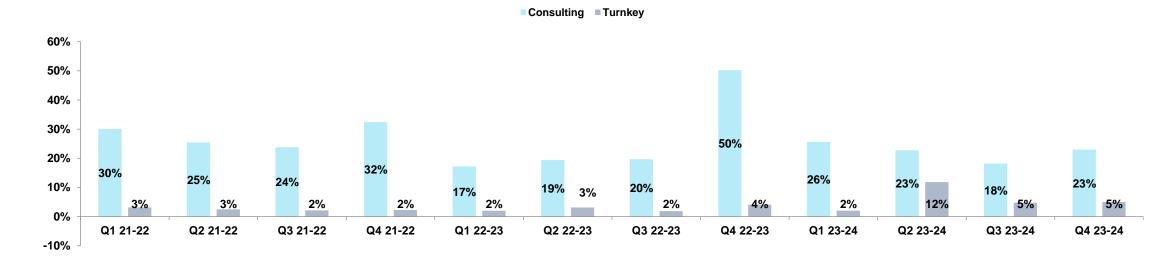

#### **Segment Wise Profit %**

Note: All figures are on standalone basis

| SEGMENT PROFITS | 2023-24 | 2022-23 | 2021-22 | 2020-21 | 2019-20 |
|-----------------|---------|---------|---------|---------|---------|
| Consultancy     | 3253    | 3830    | 4,085   | 3,799   | 4,989   |
| Turnkey         | 1024    | 521     | 356     | 558     | 655     |
| Consultancy %   | 22%     | 27%     | 28%     | 27%     | 32%     |
| Turnkey %       | 6%      | 3%      | 3%      | 3%      | 4%      |