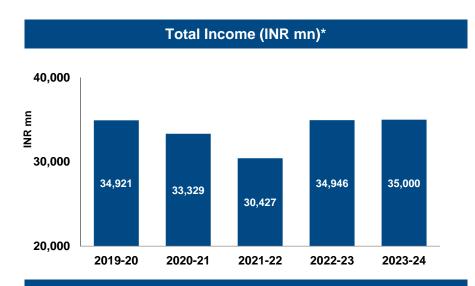

### **Annual Performance Summary – Standalone**

Rs Mn

| TURNOVER              | 2023-24 | 2022-23 | 2021-22 | 2020-21 | 2019-20 |
|-----------------------|---------|---------|---------|---------|---------|
| Consultancy           | 14543   | 14,179  | 14,575  | 13,833  | 15,653  |
| Turnkey               | 17779   | 18,659  | 14,129  | 17,214  | 16,377  |
| Consultancy + Turnkey | 32322   | 32,838  | 28,704  | 31,047  | 32,030  |
| Other Income          | 2246    | 1,691   | 1,367   | 1,949   | 2,580   |
| Total Income          | 34568   | 34,529  | 30,071  | 32,996  | 34,611  |