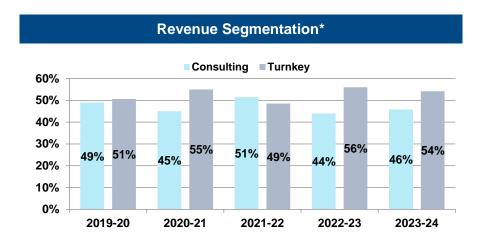

| Order Book       | March 24 | March 23 | March 22 | March 21 | March 20 |
|------------------|----------|----------|----------|----------|----------|
| Consultancy      | 46367    | 48296    | 48,983   | 45,816   | 44,561   |
| Turnkey          | 31868    | 28650    | 27,566   | 34,003   | 50,993   |
| Total Order Book | 78235    | 76946    | 76,549   | 79,819   | 95,554   |
| Consultancy %    | 59%      | 63%      | 64%      | 57%      | 47%      |
| Turnkey %        | 41%      | 37%      | 36%      | 43%      | 53%      |