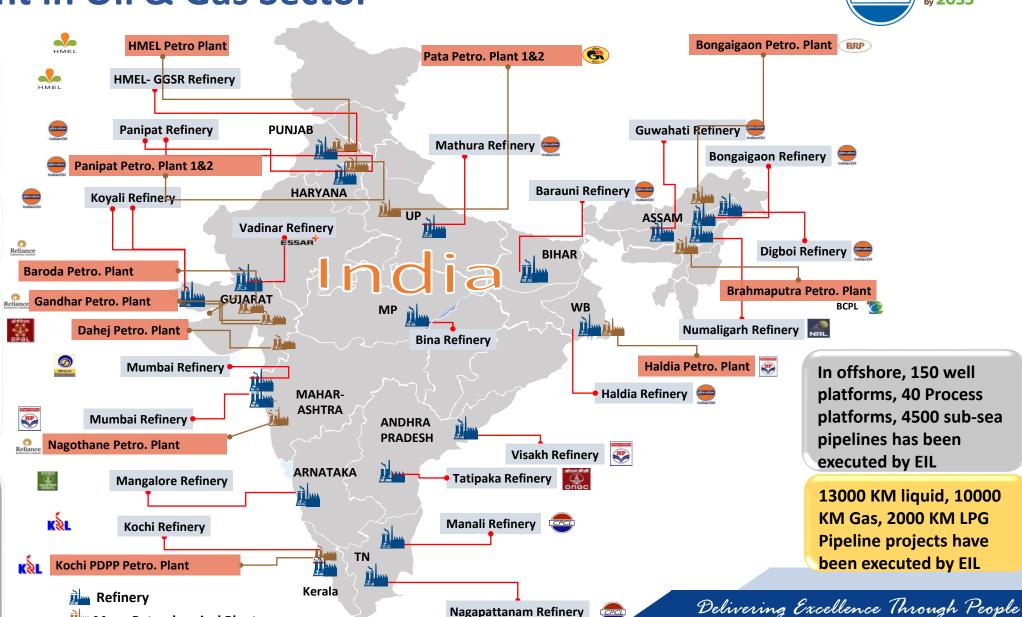

## **EIL's Footprint in Oil & Gas Sector**

Mega Petrochemical Plant

**Engineered 10 Grassroot Refineries.** 

20 out of 23 Refineries in India have EIL Footprints

Installed 10 out of the 11 mega petrochemical complexes in India

All Onshore Facilities in India has EIL footprint.

Forayed into new areas such as underground caverns for storages

Mega Petchem under commissioning.

Ongoing:

Grassroot Integrated Rajasthan Refinery, Panipat & Nagapattinam Refinery, and Usar PDH