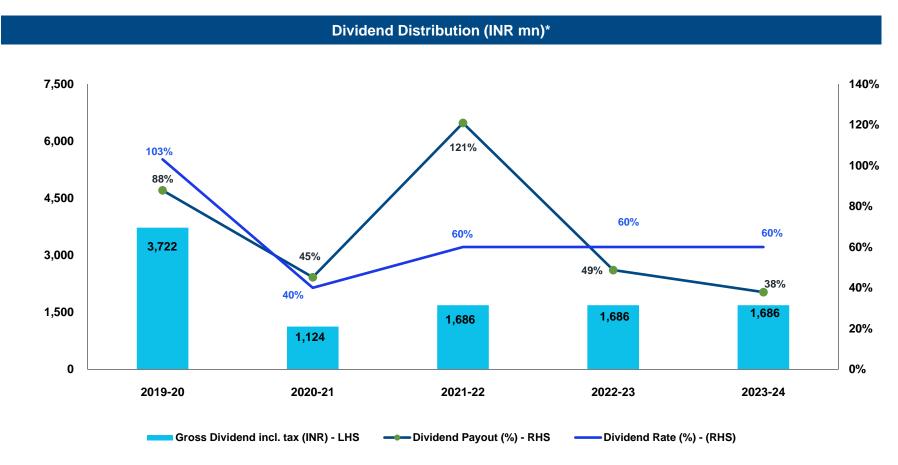

Note: All figures have been taken on a consolidated basis

Delivering Excellence Through People

<sup>\*</sup> Note: All figures have been taken on a consolidated basis

Dividend Payout calculated as a percentage of Profit After Tax (PAT)

Consistent Dividend Track Record