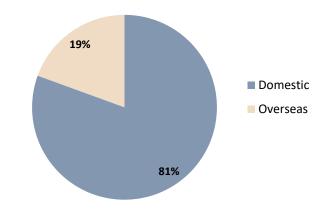

#### **Consultancy Domestic Vs Overseas**

# Order Book Break up – Standalone

**OBP: Consultancy Vs LSTK** 

**OBP: Domestic Vs Overseas** 