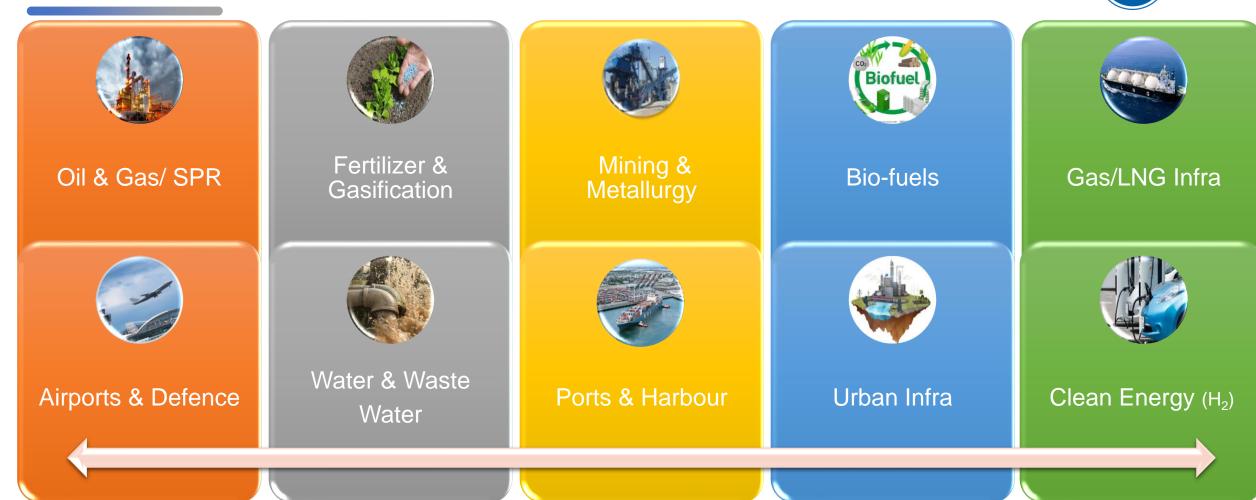

### **Company Background**

- Global Engineering Consultancy, Project Management & Total solutions Company
- Wholly owned company under the aegis Ministry of Petroleum & Natural Gas, Government of India
- Over 7000 assignments including 600 Major assignments
- Significant track record across entire oil & gas value chain with experience of landmark projects
- In-house and collaborative R&D Technologies (more than 40 process technologies)
- International presence: Middle East, Africa, South Asia & Central Asia, East Asia (Mongolia), South America (Guyana)
- Around 2700 employees
- Diversification: Infrastructure, Strategic crude oil storage, Fertilizer, Ports, LNG, Water & Waste Water Management, Coal Gasification, Ferrous & Non-Ferrous, Renewables and Clean Energy
- Sunrise Sectors: Biofuels, Green Hydrogen & Ammonia, Energy Transition