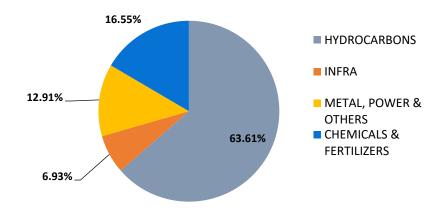

172   |

| Order Book       | March 24 | March 23 | March 22 | March 21 | March 20 |
|------------------|----------|----------|----------|----------|----------|
| Consultancy      | 46367    | 48296    | 48,983   | 45,816   | 44,561   |
| Turnkey          | 31868    | 28650    | 27,566   | 34,003   | 50,993   |
| Total Order Book | 78235    | 76946    | 76,549   | 79,819   | 95,554   |
| Consultancy %    | 59%      | 63%      | 64%      | 57%      | 47%      |
| Turnkey %        | 41%      | 37%      | 36%      | 43%      | 53%      |





<sup>#</sup> Job awarded on depository mode in Q3 considered in Consultancy Segment earlier, is now considered in Turnkey Segment. Note: Data on unconsolidated basis

### **Business Secured Break up – Standalone**







# Consulting Segmental Break up



Note: Data on unconsolidated basis

#### **Consultancy Domestic Vs Overseas**



# Total Orders Segmental Break up



# Order Book Break up – Standalone



**OBP: Consultancy Vs LSTK** 



**OBP: Domestic Vs Overseas** 



### Capital Investments – as on FY 23-24



| Description                                   | Investment 1                                                                                         | Investment 2                                                    |                                                                 | Investment 3                                                       | Investment 4                                             |
|-----------------------------------------------|---------------------------------------------------------------------