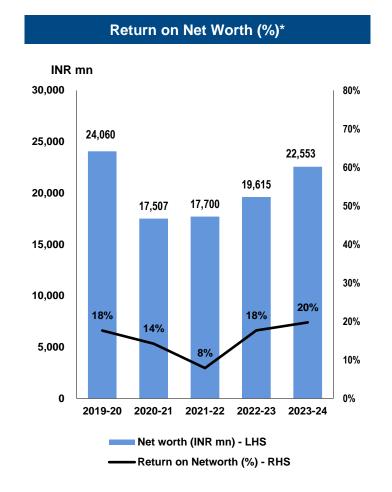

category of Women Empowerment for the period 2019-20

# Major Awards and Accolades (2023-24)





• **Golden Peacock National Training Award** for commitment to development in the domain of training and staff development programmes for improving the effectiveness, performance and goals of the organization.



• 'Project of The Year' Award in PMI South Asia Awards 2023 for INDJET Project at IOCL-Barauni on EPCM mode



Rajbhasha Shield conferred on EIL RO Kolkata





3

# Financials and Order Book Overview









\*\* Revenue does not include Other Income



Note: All figures have been taken on a consolidated basis





Note: All figures have been taken on a consolidated basis
## EBITDA: Earnings Before Interest, Tax, Depreciation and Amortization (does not include Other Income)









Note: All figures have been taken on a consolidated basis

Delivering Excellence Through People





<sup>\*</sup> Note: All figures have been taken on a consolidated basis

Dividend Payout calculated as a percentage of Profit After Tax (PAT)

Consistent Dividend Track Record

### **Annual Performance Summary – Standalone**



Rs Mn

| TURNOVER              | 2023-24 | 2022-23 | 2021-22 | 2020-21 | 2019-20 |
|-----------------------|---------|---------|---------|---------|---------|
| Consultancy           | 14543   | 14,179  | 14,575  | 13,833  | 15,653  |
| Turnkey               | 17779   | 18,659  | 14,129  | 17,214  | 16,377  |
| Consultancy + Turnkey | 32322   | 32,838  | 28,704  | 31,047  | 32,030  |
| Other Income          | 2246    | 1,691   | 1,367   | 1,949   | 2,580   |
| Tota